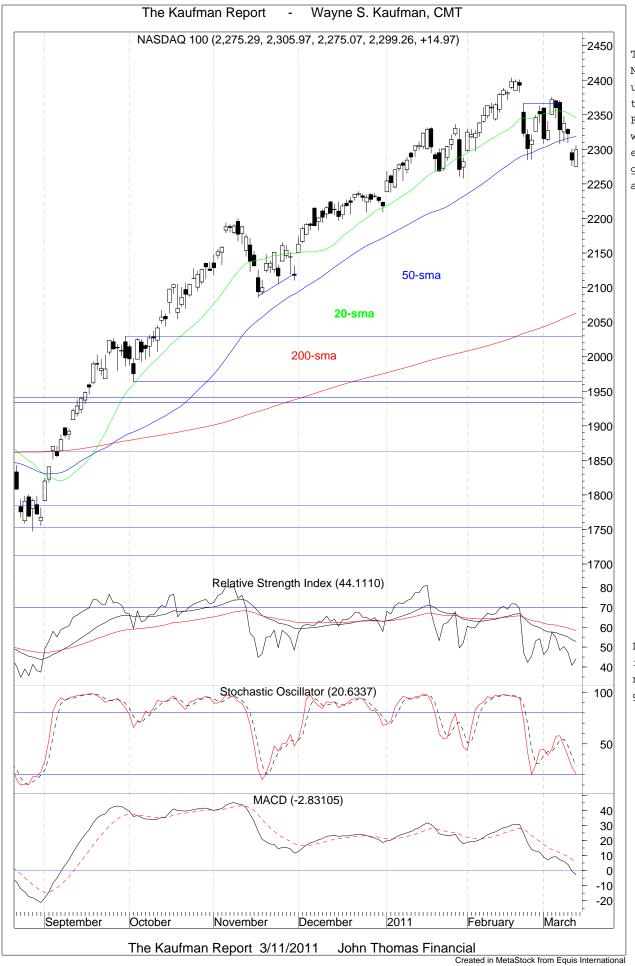

Monthly momentum indicators are mixed with the stochastic in the overbought zone and turning down, the RSI high but not overbought, and the MACD still pointing higher.

The daily chart of the Nasdaq 100 shows an ugly gap down below the 50-sma Thursday. Friday looked better with a bullish engulfing candle. The gap is now resistance, as is the 50-sma.

Daily momentum indicators look negative, but are getting to low levels.

This was the worst week for the Nasdaq 100 since 8/13/10.

Weekly momentum indicators are negative with the RSI and stochastic rolling over from overbought levels.

The monthly cahrt of the Nasdaq 100 shows it running into trouble at the 38.2% Fibonacci retracement level.

Monthly momentum indicators are at high levels with the RSI and the stochastic threatening to roll over.