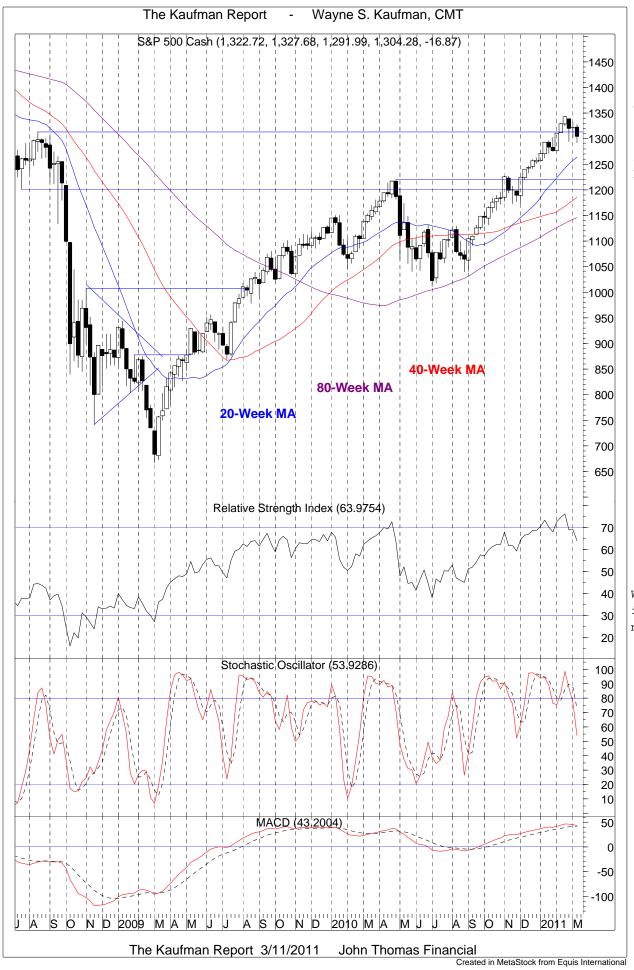

Daily momentum indicators are at low levels but look negative.

The weekly chart of the S&P 500 shows a third week of softness after the February high.

Weekly momentum indicators look negative.

So far March is threatening to end a string of good months.

Monthly momentum indicators are mixed with the stochastic in the overbought zone and turning down, the RSI high but not overbought, and the MACD still pointing higher.

The daily chart of the Nasdaq 100 shows an ugly gap down below the 50-sma Thursday. Friday looked better with a bullish engulfing candle. The gap is now resistance, as is the 50-sma.