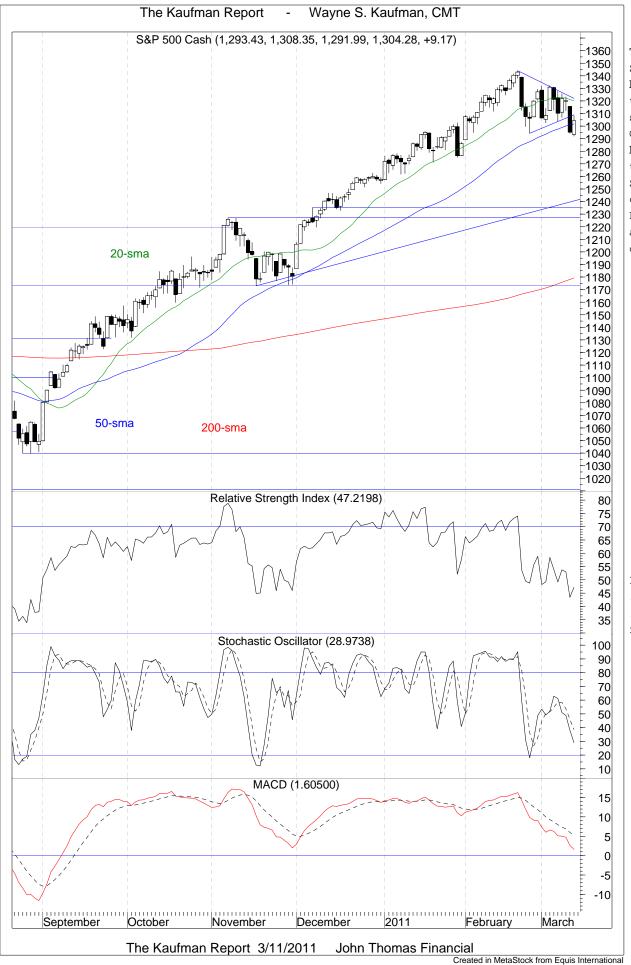

Created in MetaStock from Equis International

The daily chart of the S&P 500 shows it breaking the lower trend line of a symmetrical triangle. On Thursday it closed below its 50-sma for the first time since September 1st. It closed back above it Friday. There is now a lot of resistance overhead.

Daily momentum indicators are at low levels but look negative.

The weekly chart of the S&P 500 shows a third week of softness after the February high.

Weekly momentum indicators look negative.

So far March is threatening to end a string of good months.