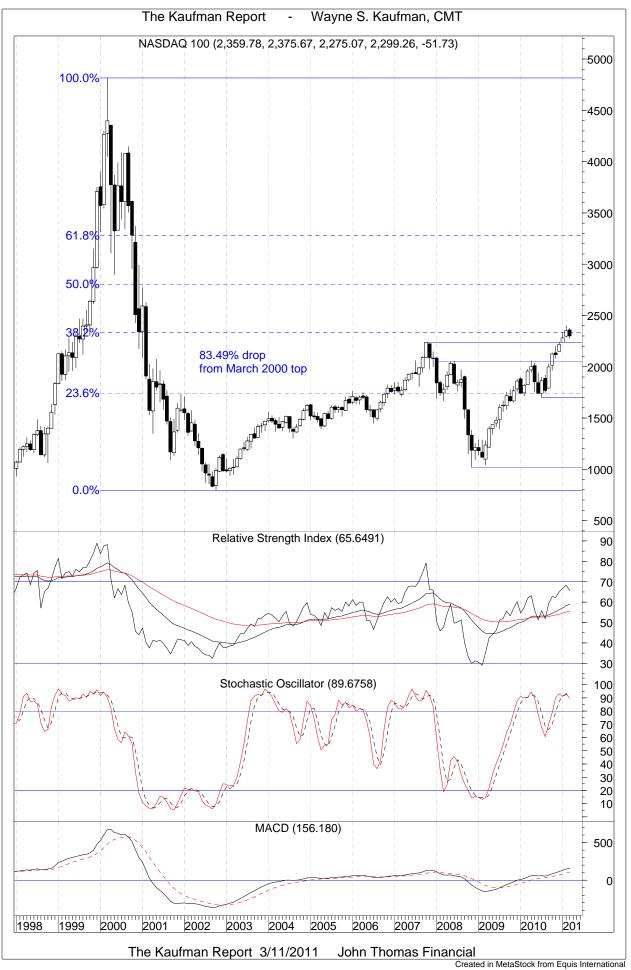

The monthly cahrt of the Nasdaq 100 shows it running into trouble at the 38.2% Fibonacci retracement level.

Monthly momentum indicators are at high levels with the RSI and the stochastic threatening to roll over.