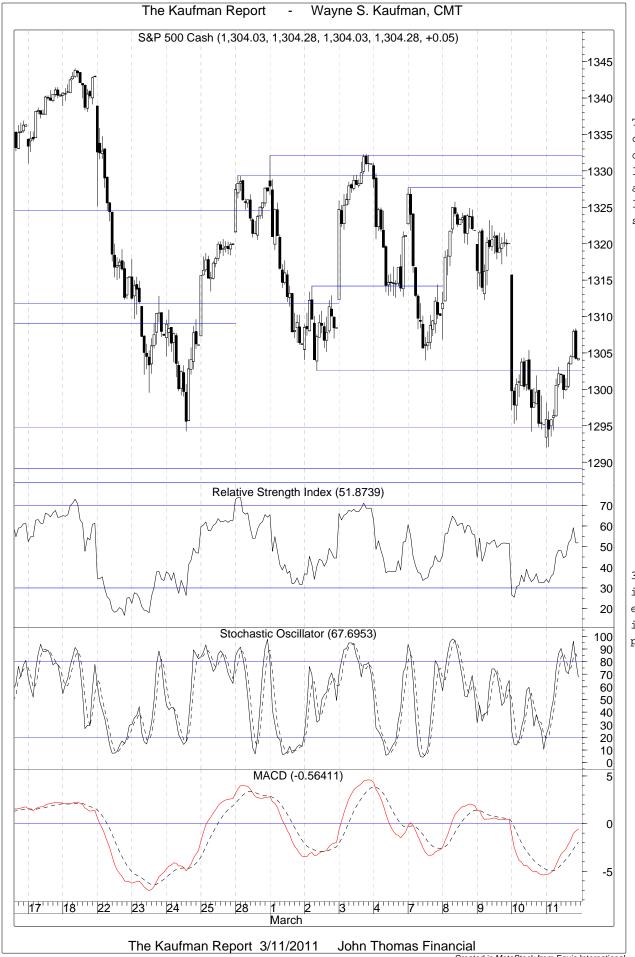

The 30-minute S&P 500 chart shows a series of lower tops and lower lows. Friday's action took out the low of 2/24 before stocks rebounded.

30-minute momentum indicators are neutral except the stochastic is overbought and poised to move lower.