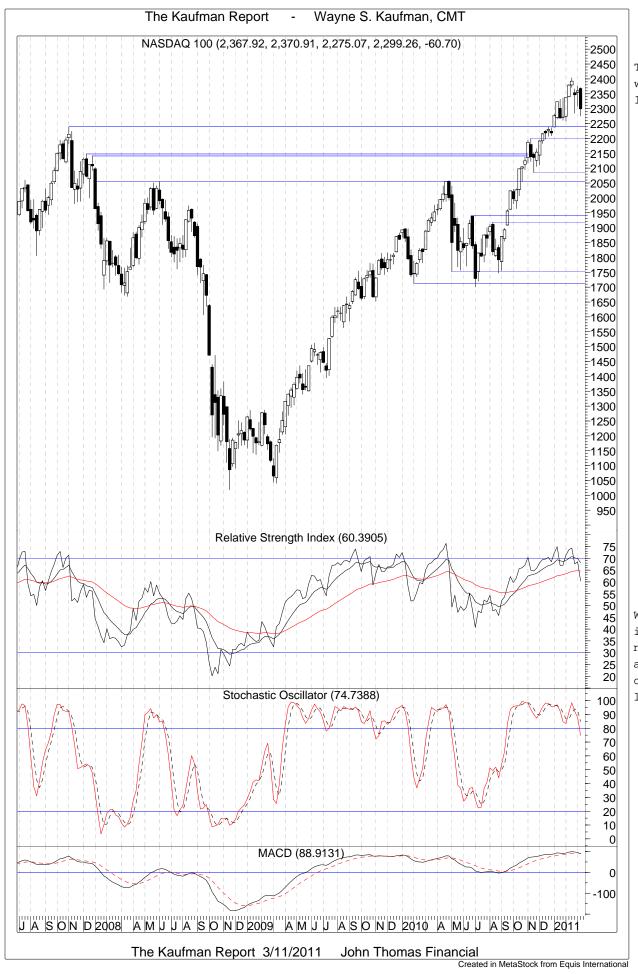

The monthly cahrt of the Nasdaq 100 shows it running into trouble at the 38.2% Fibonacci retracement level.

Monthly momentum indicators are at high levels with the RSI and the stochastic threatening to roll over.