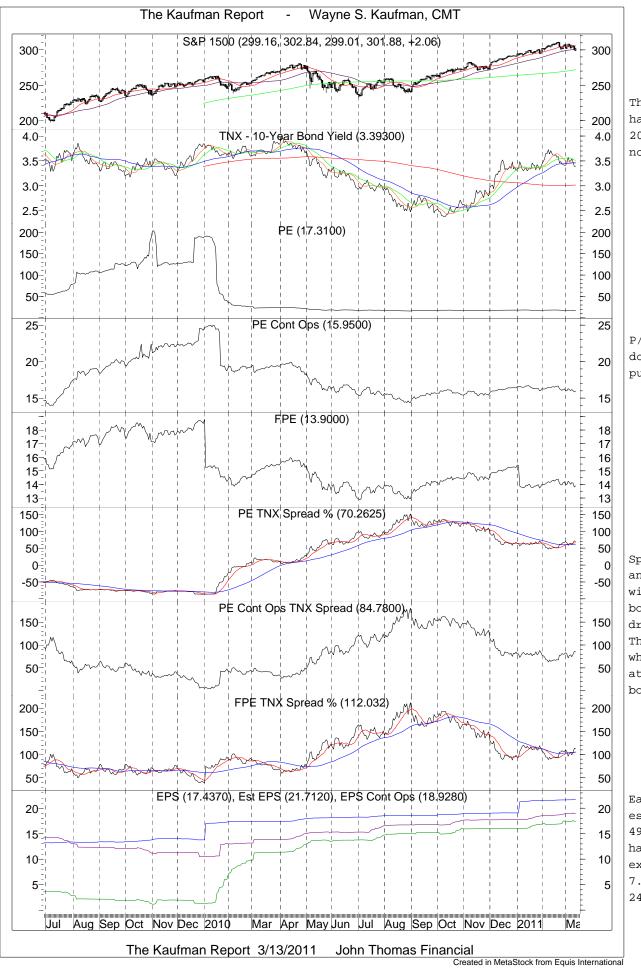

The 10-year bond yield has fallen under its 20 and 50-sma. It is not oversold.

P/E ratios have moved down as stocks have pulled back.

Spreads between equity and bond yields have widened as stocks and bond yields have dropped in tandem. They are at levels where stocks should be attractive versus bonds.

Earnings season is essential over with 494 of the S&P 500 having reported. 67.8& exceeded estimates, 7.7% were in line, and 24.5% disappointed.