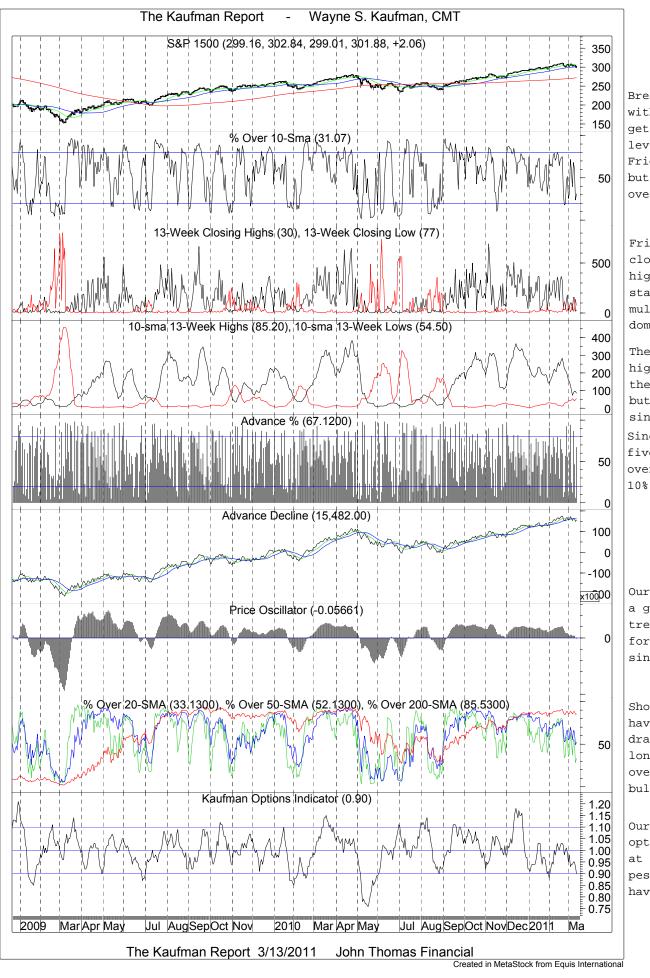

For the last couple of weeks we have stressed that equities markets have reverted once again to being short-term trader's markets. Unfortunately sellers have come off the sidelines while buyers have become reticent. Indexes have been breaking support levels and developing a pattern of lower highs and lower lows for the first time since the summer. Market breadth has been weak. Thirteen week closing highs have been greater than closing lows on multiple sessions recently. Volatility has picked up with over 90% of stocks advancing during two sessions and over 90% declining on three sessions since 2/22. Our price oscillator, a good indicator of trends, has turned negative for the first time since early September.

Breadth has been weak with an inability to get to overbought levels recently. Friday's 31.07% is low but not in the oversold zone.

Friday had 77 13-week closing lows versus 30 highs. We are starting to see multiple days of lows dominating highs.

The 10-sma of closing highs is still above the 10-sma of lows, but is the lowest since 9/10.

Since 2/22 we have had five days of advancers over 90% (2) or under 10% (3).

Our price oscillator, a good indicator of trends, is negative for the first time since early September.

Short-term numbers have weakened dramatically while the longer-term percent over 200-sma is still bullish.

Our proprietary options indicator is at a level of pessimism where stocks have rallied recently.