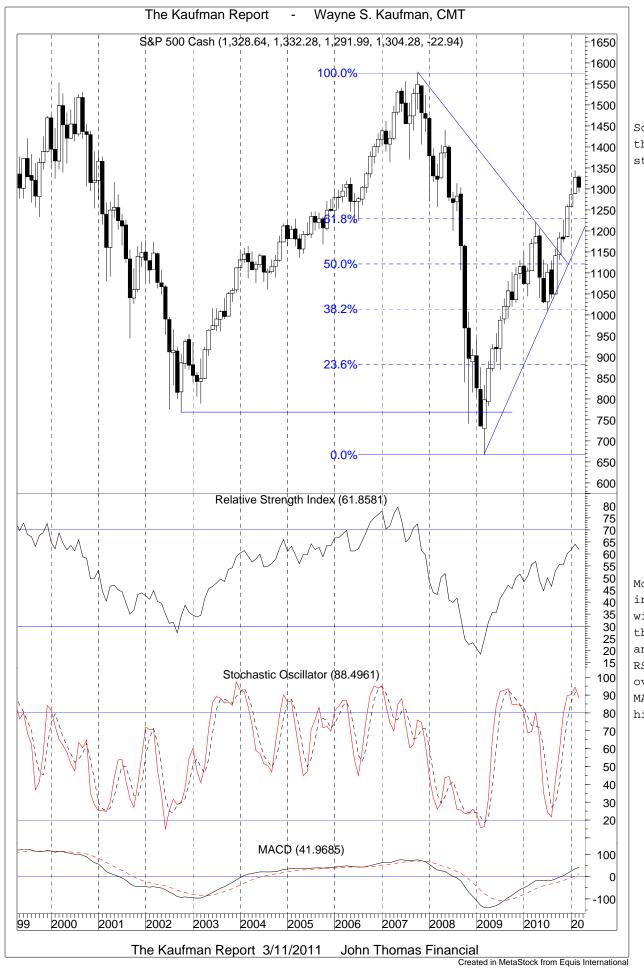

The monthly cahrt of the Nasdaq 100 shows it running into trouble at the 38.2% Fibonacci retracement level.

Monthly momentum indicators are at high levels with the RSI and the stochastic threatening to roll over.